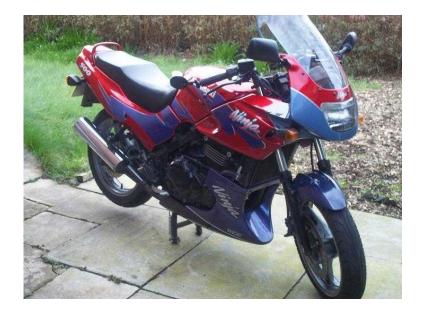

## Kawasaki 2000 (895 GBP)

Location **West Midlands, West Midlands** https://www.freeadsz.co.uk/x-272786-z

Californian import 2000 reg. Excellent condition, 10 months mot (December 2016), new tyres, recent service, good chain and sprockets. Low mileage at 10000. Runs very well, nice.