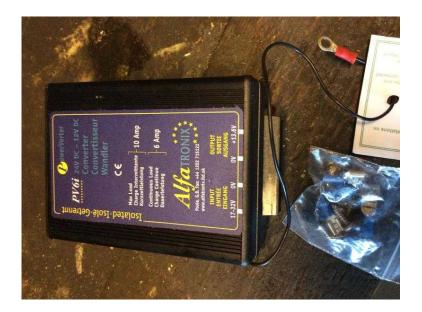

## Voltage converter 24v to 12v Dc (25 GBP)

Location **South West, Dorset** https://www.freeadsz.co.uk/x-272802-z

Brand new boxed Alfatronic voltage converter 24v Dc to 12v dc.

| Voltage converter 24v to 12v Dc           |
|-------------------------------------------|
| https://www.freeadsz.co.uk/x-2728<br>02-z |
| Voltage converter 24v to 12v<br>Dc        |
| https://www.freeadsz.co.uk/x-2728<br>02-z |
| Voltage converter 24v to 12v<br>Dc        |
| https://www.freeadsz.co.uk/x-2728<br>02-z |
| Voltage converter 24v to 12v<br>Dc        |
| https://www.freeadsz.co.uk/x-2728<br>02-z |
| Voltage converter 24v to 12v<br>Dc        |
| https://www.freeadsz.co.uk/x-2728<br>02-z |
| Voltage converter 24v to 12v<br>Dc        |
| https://www.freeadsz.co.uk/x-2728<br>02-z |
| Voltage converter 24v to 12v<br>Dc        |
| https://www.freeadsz.co.uk/x-2728<br>02-z |
| Voltage converter 24v to 12v<br>Dc        |
| https://www.freeadsz.co.uk/x-2728<br>02-z |
| Voltage converter 24v to 12v<br>Dc        |
| https://www.freeadsz.co.uk/x-2728<br>02-z |
| Voltage converter 24v to 12v<br>Dc        |
| https://www.freeadsz.co.uk/x-2728<br>02-z |