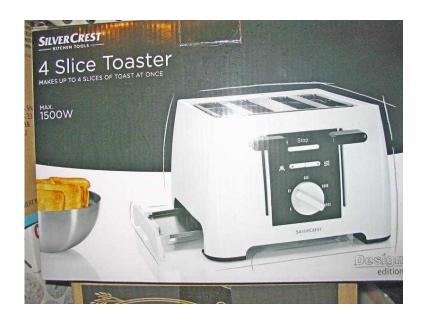

## 4 slice toaster in white (13.99 GBP)

Location **South East, Kent** https://www.freeadsz.co.uk/x-272895-z

This Silver Crest 4 slice toaster in white is brand new in box and unopened, an unwanted present, so is a good buy. It has a number of features which make it attractive.2 heating elements, so you only use one for 2 slices of toast which makes it more economical. Electronic browning for consistent toasting. Variable browning control, so you can have your toast as you like it. Defrost function so you can toast frozen bread. Stop button for interrupting the toasting cycle. Safety shut off when toast is blocked preventing the toast from burning. 2 Removable crumb trays which assists in keeping the toaster clean. Built in cable storage which helps to keep the toaster tidy for storage or traveling. The toaster is a maximum 1500 watt capacity supplied by a generous 100cm cable. As it is unopened, the box size is 32.5cm x 31cm x 23cm.;