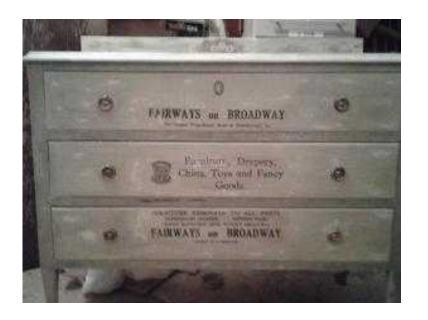

## Victorian Chest Of Drawers (140 GBP)

South East, East Sussex https://www.freeadsz.co.uk/x-272963-z

Natural, rustic and in good condition. Height 950 mm, Length 950 mm and Width 450

|                                           |                            | 1                                         |                            | 1                                         |                            | 1                                         |          |                                           |                            | 1                                         |                            | 1                                         |                            | 1                                         |                            |                                           |                            | 1                                         |                            |
|-------------------------------------------|----------------------------|-------------------------------------------|----------------------------|-------------------------------------------|----------------------------|-------------------------------------------|----------|-------------------------------------------|----------------------------|-------------------------------------------|----------------------------|-------------------------------------------|----------------------------|-------------------------------------------|----------------------------|-------------------------------------------|----------------------------|-------------------------------------------|----------------------------|
|                                           |                            |                                           |                            |                                           |                            |                                           |          |                                           |                            |                                           |                            |                                           |                            |                                           |                            |                                           |                            |                                           |                            |
|                                           |                            |                                           |                            |                                           |                            |                                           | <b>9</b> |                                           |                            |                                           | É.                         |                                           | ۶Ľ                         |                                           |                            |                                           |                            |                                           |                            |
| https://www.freeadsz.co.uk/x-2729<br>63-z | Victorian Chest Of Drawers | https://www.freeadsz.co.uk/x-2729<br>63-z | Victorian Chest Of Drawers | https://www.freeadsz.co.uk/x-2729<br>63-z | Victorian Chest Of Drawers | https://www.freeadsz.co.uk/x-2729<br>63-z | <        | https://www.freeadsz.co.uk/x-2729<br>63-z | Victorian Chest Of Drawers |