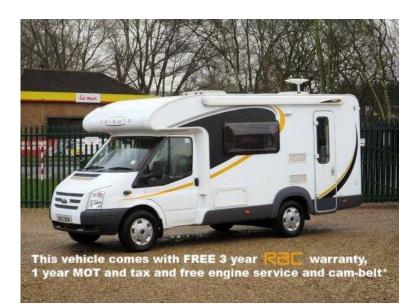

## Auto-Trail Tribute (31,995 GBP)

East Midlands, Nottinghamshire https://www.freeadsz.co.uk/x-273107-z

2 BERTH, FRONT LOUNGE WITH 2 x SIDE FACING SETTEES WHICH CONVERT TO MAKE A LARGE DOUBLE BED OR 2 x SINGLE BEDS. END REAR KITCHEN WITH FULL OVEN AND GRILL, HOB & SINK AND A.E.S FRIDGE/FREEZER WITH AUTO SWITCH-OVER. WASHROOM WITH SEPERATE SHOWER, WASH BASIN AND ELECTRIC FLUSH CASSETTE TOILET. TRUMA GAS & MAINS, SWIVEL CAB SEATS, CRUISE CONTROL, RADIO/CD PLAYER WITH BLUETOOTH CONNECTIVITY, DRIVER & PASSENGER AIRBAGS, ELECTRIC WINDOWS & MIRRORS, AWNING, CYCLE RACK, JUST 8,000 MILES! 1 OWNER FROM!