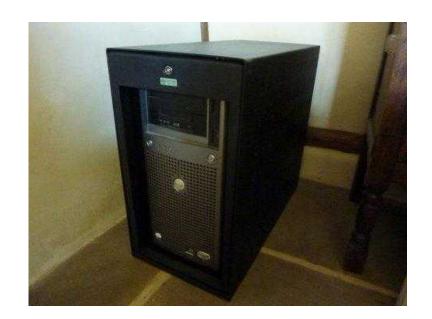

## PC Tower Server Enclosure Cage Entrapment - Security (40 GBP)

South East, Surrey Location https://www.freeadsz.co.uk/x-273299-z

Concerned about security / theft? House your PC Tower or Server in a purpose designed, heavy duty steel cage, approved by LPCB (Loss Prevention Certification Board). Made by Dalen, trade name Top-Tec, black steel, ventilated sides. Each cage has 2 security keys, high security lock, bolts and instructions. Method of use: Bolt cage through to floor, insert base plate, insert PC tower/server, fit & lock front panel, connect up. I have 2 cages, overall sizes are: 1) 53cms high, 29cms wide, 62 cms deep 2) 53 cms high, 25cms wide, 48cms deep These are currently retailing at £163 each, however, I will let them go for £40 each. Pictures illustrate how they work. Following a series of thefts in my London office, our insurer insisted we fit them - one for the server, the other for an important tower. ;