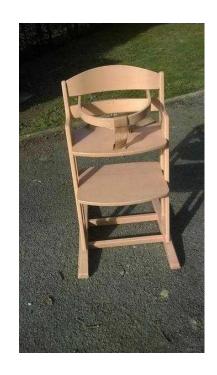

## **Wooden High Chair (10 GBP)**

Location **South East, Surrey** https://www.freeadsz.co.uk/x-273312-z

Adjustable high chair, no tray but able to be pushed up against the dinner

|                                |             |                                |               |                                |               | 回来次回                              |               |                                |             |                                |             |                                |               |                                |             |                                        |             |                                |             |
|--------------------------------|-------------|--------------------------------|---------------|--------------------------------|---------------|-----------------------------------|---------------|--------------------------------|-------------|--------------------------------|-------------|--------------------------------|---------------|--------------------------------|-------------|----------------------------------------|-------------|--------------------------------|-------------|
| https://www.freeadsz.co.uk/x-2 | Wooden High | https://www.freeadsz.co.uk/x-2 | Wooden High ( | https://www.freeadsz.co.uk/x-2 | Wooden High C | https://www.freeadsz.co.uk/x-12-z | Wooden High C | https://www.freeadsz.co.uk/x-2 | Wooden High | https://www.freeadsz.co.uk/x-2 | Wooden High | https://www.freeadsz.co.uk/x-2 | Wooden High ( | https://www.freeadsz.co.uk/x-2 | Wooden High | https://www.freeadsz.co.uk/x-2<br>12-z | Wooden High | https://www.freeadsz.co.uk/x-2 | Wooden High |
| 2733                           | Chair       | 2733                           | Chair         | 2733                           | Chair         | 2733                              | Chair         | 2733                           | Chair       | 2733                           | Chair       | 2733                           | Chair         | 2733                           | Chair       | 2733                                   | Chair       | 2733                           | Chair       |