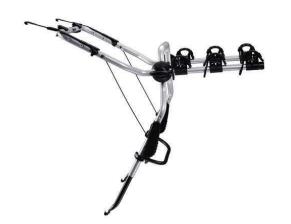

## Thule ClipOn 9103 Rear door bike carrier for 3 bikes. Unused - still in box unpacked.

Location South West, Avon https://www.freeadsz.co.uk/x-273366-z

Thule ClipOn 9103 Rear door bike carrier for 3 bikes with Quick-mount-system for easy mounting. Technical specifications: Load capacity Bikes 3 Fits cars with exterior spare tyre Load capacity (kg) 45 kg Max bike weight 15 kg For E-bikes Weight (kg) 6.1 kg Fits frame dimensions All Fits wheel dimensions All Detachable frame holders Mounting of carrier Snap-On mounting system Fits most bikes with disc brakes Easily mounted with adjustable tightening. Sturdy strap for fixation of bikes included. SKU No 9103 price new: &pound