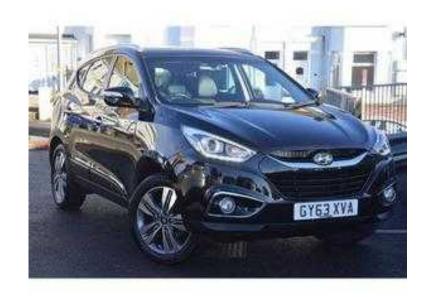

## Hyundai ix35 2014 (14,995 GBP)

Location **North, Cumbria** https://www.freeadsz.co.uk/x-273385-z

17In Alloy Wheels, Alarm, Anti-Lock Brakes, Automatic Dimming Rear View Mirrors Internal, Bluetooth Interface Telephone Equipment, Body Coloured Bumpers, Centre Rear Seat Belt, Climate Control, Cloth interior, Cruise Control, Cup Holder, Driver Passenger And Front Side Air Bags, Driver Seat Height Adjustment, Driver Seat Lumbar Support, Electric Heated/Folding Door Mirrors, Electronic Brake Force Distribution, Electronic Stability Programme, Front Fog Lights, Front/Rear Armrest, Front/Rear Electric Windows, Front/Rear Head Restraints, Front/Rear Heated Seats, Gear Knob Leather, Hill Holder, Immobiliser, LED Daytime Running Lights Exterior Lighting, Power-Assisted Steering, Radio/CD/MP3, Rain Sensor, Rake/Reach Adjustable Steering Column/Wheel, Rear Parking