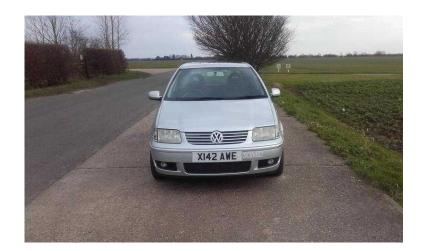

## Volkswagen Polo 2000 X MOT-280716 TAX-145PA (10 GBP)

Location **South East, Oxfordshire** https://www.freeadsz.co.uk/x-273407-z

THIS IS A VW POLO 1.4SE TDI 3 DOOR, Electric windows/sunroof/mirrors, 4 nearly new tyres and full size alloy spare wheel, wind deflectors, front fog lights, well maintained and 2000 miles to the next service, hight adjustable front seats, hight adjustable steering wheel, drivers door has obviously been changed as it's slightly different colour, some scuffs as with a vehicle of this age, no rust, solid and nippy, i get over 60mpg and the tax for this vehicle is £145, comes with part service history and all maintenance receipts since i have had the vehicle, with the exception of n/s/r calliper that was changed last august, any trial/test drive welcome, there is also a roof rack that is specific to this vehicle strapped in the boot, with fitting instructions, used!