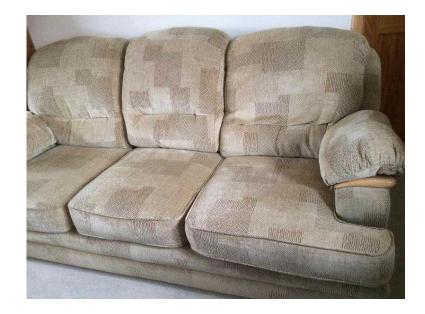

## 3 Seater Sofa (30 GBP)

Location **South East, Kent** https://www.freeadsz.co.uk/x-273597-z

Beige sofa with square/oblong pattern. Good condition. Comfortable with removable covers. £30 o.n

|    | ω                      | Seater         | Sofa   |
|----|------------------------|----------------|--------|
|    | https://www.fi<br>97-z | ·eeadsz.co.uk/ | x-2735 |
|    | ω                      | Seater         | Sofa   |
|    | https://www.fi<br>97-z | eeadsz.co.uk/  | x-2735 |
|    | ω                      | Seater         | Sofa   |
|    | https://www.fi<br>97-z | eeadsz.co.uk/  | x-2735 |
|    | ω                      | Seater         | Sofa   |
|    | https://www.fi<br>97-z | ·eeadsz.co.uk/ | x-2735 |
|    | ω                      | Seater         | Sofa   |
|    | https://www.fi<br>97-z | eeadsz.co.uk/  | x-2735 |
|    | ω                      | Seater         | Sofa   |
|    | https://www.fi<br>97-z | eeadsz.co.uk/  | x-2735 |
|    | ω                      | Seater         | Sofa   |
|    | https://www.fi<br>97-z | eeadsz.co.uk/  | x-2735 |
|    | ω                      | Seater         | Sofa   |
|    | https://www.fi<br>97-z | eeadsz.co.uk/  | x-2735 |
|    | ω                      | Seater         | Sofa   |
|    | https://www.fi<br>97-z | eeadsz.co.uk/  | x-2735 |
| 聖堂 | ω                      | Seater         | Sofa   |
|    | https://www.fi<br>97-z | eeadsz.co.uk/  | x-2735 |