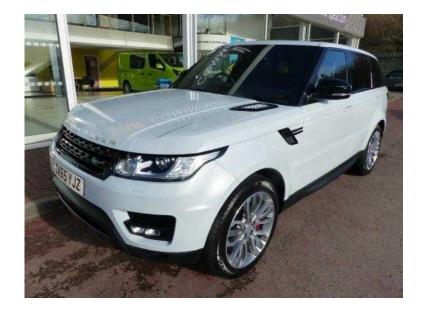

## Land Rover Range Rover Sport 2015 (69,990 GBP)

Location Wales, West Glamorgan https://www.freeadsz.co.uk/x-273645-z

Fully Loaded, High Spec very rare in Yulong pearlescent

| Land Rov<br>Sport      | /er Range     | Rover<br>2015 |
|------------------------|---------------|---------------|
| https://www.fr<br>45-z | eeadsz.co.uk/ | x-2736        |
| Land Rov<br>Sport      | /er Range     | Rover<br>2015 |
| https://www.fr<br>45-z | eeadsz.co.uk/ | x-2736        |
| Land Rov<br>Sport      | /er Range     | Rover<br>2015 |
| https://www.fr<br>45-z | eeadsz.co.uk/ | x-2736        |
| Land Rov<br>Sport      | /er Range     | Rover<br>2015 |
| https://www.fr<br>45-z | eeadsz.co.uk/ | x-2736        |
| Land Rov<br>Sport      | /er Range     | Rover<br>2015 |
| https://www.fr<br>45-z | eeadsz.co.uk/ | x-2736        |
| Land Rov<br>Sport      | ver Range     | Rover<br>2015 |
| https://www.fr<br>45-z | eeadsz.co.uk/ | x-2736        |
| Land Rov<br>Sport      | ver Range     | Rover<br>2015 |
| https://www.fr<br>45-z | eeadsz.co.uk/ | x-2736        |
| Land Rov<br>Sport      | /er Range     | Rover<br>2015 |
| https://www.fr<br>45-z | eeadsz.co.uk/ | x-2736        |
| Land Rov<br>Sport      | /er Range     | Rover<br>2015 |
| https://www.fr<br>45-z | eeadsz.co.uk/ | x-2736        |
| Land Rov<br>Sport      | /er Range     | Rover<br>2015 |
| https://www.fr<br>45-z | eeadsz.co.uk/ | x-2736        |