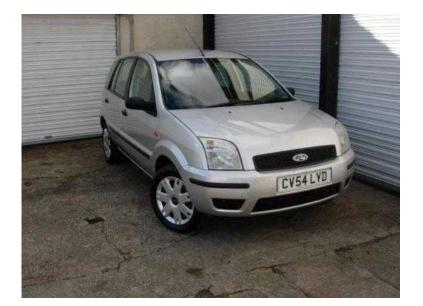

## Ford Fusion 2004 (1,495 GBP)

Location Wales, West Glamorgan https://www.freeadsz.co.uk/x-273647-z

2004 54 Ford Fusion2 1.4, Service History, Remote Central Locking, Immobiliser, Electric Windows, Electric Mirrors, Cd Player, Air Con, Heated Windscreen, Height Adjustable Drivers Seat, Airbags, Abs, Ideal Runaround, Excellent Condition, Low Mileage Office 02920868280 Mobile 07772059623 ABS, Immobiliser, Remote Central Locking, Electric Windows, CD Player, Electric