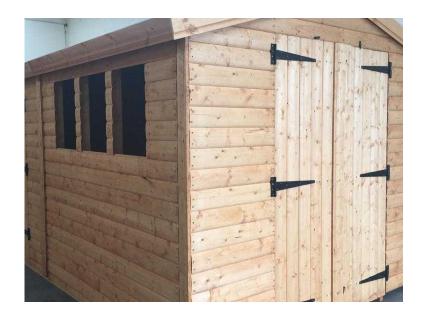

## Garden shed sale any size made to order. (420 GBP)

Location **West Midlands, West Midlands** https://www.freeadsz.co.uk/x-273661-z

Any size shed or summer house made to order glass Windows's dooble door ,single door torch on felt 8 m coach screws free instalation 3 by 2 framework 3 inch floor boards with 3 by 2 bearers deliver nationwide please call for more info. Prices start from &pound