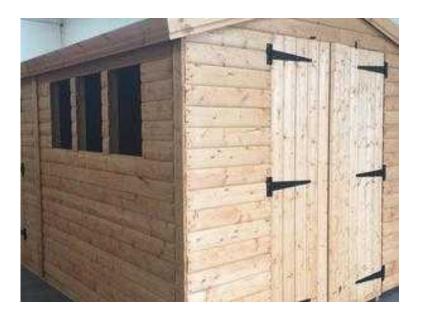

## Garden shed 10x8 SALE,SALE,SALE (725 GBP)

Location West Midlands, West Midlands https://www.freeadsz.co.uk/x-273665-z

All sheds made to order Torch on felt 8 m coach screws 3by2 framework Tanalised or golden dip Apex or pent Glass windows 3 inch floor boards Nationwide delivery Free installation;