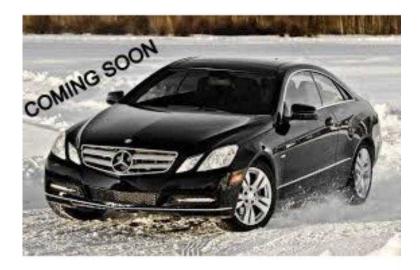

## Mercedes-Benz E Class 2010 (14,950 GBP)

Location North, Merseyside https://www.freeadsz.co.uk/x-273721-z

# ARRIVING SOON # LOVELY COLOUR COMBO OBSIDIAN BLACK. WITH NATURAL BEIGE LEATHER INTERIOR # SERVICE HISTORY # ONE YEARS MOT # ALL 4 WHEELS ARE UNMARKED # HPI CLEAR #, Upgrades ### PLEASE CALL TO MAKE AN APPOINTMENT TO VIEW ANY OF OUR VEHICLES ###, SATELLITE NAVIGATION, REVERSE CAMERA, BLUETOOTH TELEPHONE SYSTEM, DUAL ZONE CLIMATE CONTROL, HEATED SEATS, ELECTRIC FOLDING MIRRORS, ELECTRIC MEMORY SEATS & STEERING COLUMN, PARK DISTANCE CONTROL FRONT & REAR, FULL NATURAL BEIGE LEATHER INTERIOR, ELECTRIC LUMBAR SUPPORT SEATS, Standard Features MULTI-FUNCTION LEATHER STEERING WHEEL F1 PADDLES. PARKTRONIC WITH ADVANCED PARKING GUIDANCE, Cruise Control with Speedtronic Variable Speed Limiter, 18in AMG Alloy Wheels (4) 6 Twin Spoke Design with (Front 235/40 Tyres and Rear 255/35 Tyres) and Locking Wheel Bolts, Alarm System, Rain Sensing Wipers, Tyre Pressure Loss Warning System, 3x3 point rear seat belts, Airbags, Traction control, Sports seats, Power steering, Electric door mirrors, front & rear electric windows, Front fog lights, Centre armrest, CD PLAYER. 4 seats, Metallic BLACK, # PLEASE CALL TO MAKE AN APPOINTMENT TO VIEW ANY OF OUR VEHICLES #, £14,950 Traction Control, Power Steering, Cruise Control, Heated Seats, CD Player, Satellite Navigation, Sports Seats, Front Centre