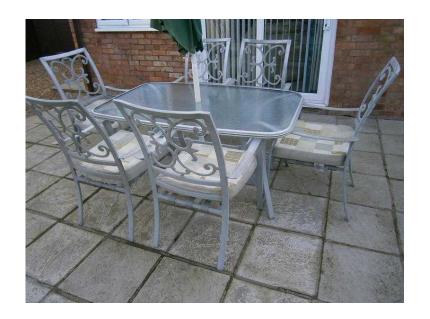

## glass top patio table 6 chairs with removeable cushions Parasol and base (95 GBP)

East of England, Cambridgeshire Location https://www.freeadsz.co.uk/x-273768-z

Glass top metal patio table 6 metal chairs with removeable cushions Green Parasol complete with base Good condition cash on collection House move forces sale viewing