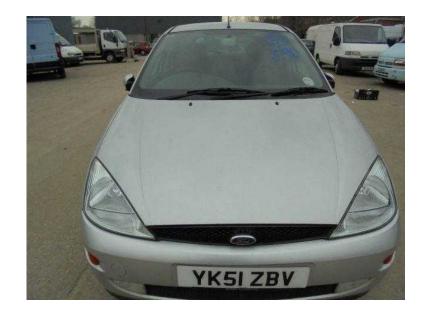

## Ford Focus 2001 (290 GBP)

Location Yorkshire and the Humber, North Yorkshire https://www.freeadsz.co.uk/x-273786-z

++ 8 MONTHS MOT ++ ONLY 2 PREVIOUS OWNERS ++ SERVICE HISTORY ++, Alloy Wheels (14in), Electric Windows (Front), In Car Entertainment (Radio/Cassette). 5 seats, SILVER, RUNS AND DRIVES WELL FOR AGE BUT A BIT TATTY, LOCATED AT OUR PART EXCHANGE CLEARANCE CENTRE, BD19 5BD, CALL 07812 034432 TO VIEW, PRICED TO SELL... OPENING HOURS MON-FRI 9AM TIL 6PM, SAT 9AM TIL 5PM, SUN 10AM TIL 4PM ++, £290 p/x