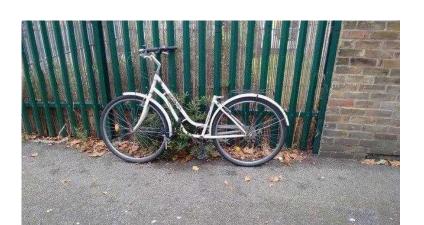

## Bicycle for parts only, two good tyres amp frame, gear system (35 GBP)

Location London, London https://www.freeadsz.co.uk/x-273825-z

Bicycle for parts only , two good tyres & frame ,gear system works ,mudgards may be useful , seat missing, Area Canary wharf east London; missing seat,.