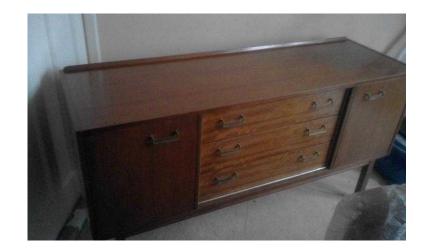

## G-Plan sideboard 1960s (80 GBP)

Location **South West, Wiltshire** https://www.freeadsz.co.uk/x-273841-z

G-Plan sideboard 1960s = Teak with Brass? handles Very good condition – L145 H77 D45 cm approx Buyer Collects )