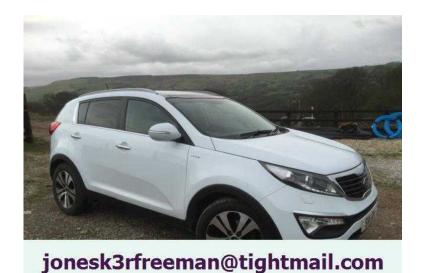

## 2013 KIA SPORTAGE KX-3 SAT NAV CRD WHITE 4x4 (70 GBP)

Location **South West, Dorset** https://www.freeadsz.co.uk/x-273852-z

This is a 2013 . YearWith only 28100 milesAutomatic 6 speed dieselEngine is a 2,000 cc cdi 2013 ( 63 ) Kia spotage crdi kx3 sat nav 4 x4 automatic.I have owned the car from new finished in white.With gray full leather upholstery.Full Kia main dealer service history.7 year warranty with 4 years still left on the car.Excellent condition inside and out .All paper work present never had a smoker in the car.Full size spare wheel alloySafety load guard fitted with pull out parcel shelfHeated.