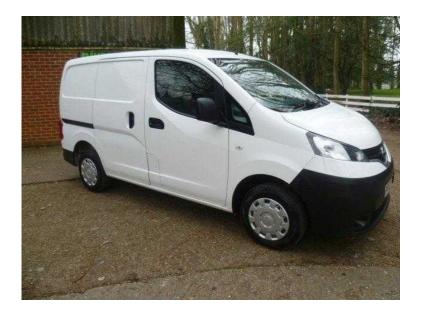

## Nissan NV200 2013 (6,500 GBP)

Location South East, Berkshire https://www.freeadsz.co.uk/x-273859-z

New MOT and just Serviced at a Main Dealer., 2 seats, White, Lovely example, 48,000 Genuine Miles, EXCEPTIONAL FUEL ECONOMY, 1.5 DCi SE Model including; Reversing Camera, Bluetooth, Electric Windows, Electric Mirrors, Multi-function Steering Wheel, Factory Bulkhead, Full Rear Ply line. One Owner vehicle from new with Full Service History. Just serviced, HPI Checked with Certificate, Light Use Only, Steel Rear Doors, Simple, Convenient, Low Rate Finance Available - Quote, Click, and Drive Away in under an hour. Full range of finance facilities available, including zero deposit plans. This NV 200 really is in EXCELLENT CONDITION and is priced to sell. We operate from Showroom Premises for all weather viewing. Credit/Debit Cards are welcome as is Part Exchange, all our cars are HPI Checked for your safety and security. We are easily located just off the A2 at the Gravesend East Exit, 10 minutes from Junction 2 of the M25. Please call Stuart to check