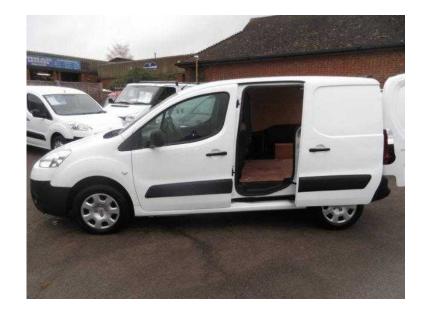

## Peugeot Partner 2013 (6,495 GBP)

Location **South East, Berkshire** https://www.freeadsz.co.uk/x-273869-z

Running

| Peugeot Partn https://www.freeadsz.cc 69-z Peugeot Partn https://www.freeadsz.cc | er 2013<br>b.uk/x-2738<br>er 2013 |
|----------------------------------------------------------------------------------|-----------------------------------|
| Peugeot Partn<br>s://www.freeadsz.co                                             | er 2013<br>.uk/x-2738             |
| Peugeot Partn  https://www.freeadsz.cc                                           | er 2013<br>.uk/x-2738             |
| Peugeot Partn  https://www.freeadsz.cc                                           | er 2013<br>.uk/x-2738             |
| Peugeot Partn  https://www.freeadsz.cc                                           | er 2013<br>.uk/x-2738             |
| Peugeot Partn thtps://www.freeadsz.cc                                            | er 2013<br>.uk/x-2738             |
| Peugeot Partn  https://www.freeadsz.cc                                           | er 2013<br>.uk/x-2738             |
| Peugeot Partn  https://www.freeadsz.cc                                           | er 2013<br>.uk/x-2738             |
| Peugeot Partn  https://www.freeadsz.cc                                           | er 2013<br>.uk/x-2738             |