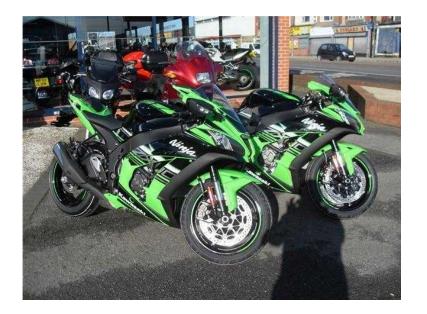

## Kawasaki ZX 2016 (13,799 GBP)

Yorkshire and the Humber, North Humberside https://www.freeadsz.co.uk/x-273915-z

2016 15 reg KAWASAKI ZX-10R, Green, KRT BIKES IN STOCK, KAWASAKI'S ULTIMATE SPORTS BIKE, HIGH PERFORMANCE BREMBO BRAKES, WSB DEVOLPED FRONT FORKS, NEW AERODYNAMIC BODYWORK, 6 AXIS IMU, ELECTORINC OHLINS STEERING DAMPER, Green, KIBS, S-KTRC, POWER MODES, THE BIKE OF 2016, SECURE YOURS NOW, FANTASTIC MACHINE, STUNNING LOOKING, PART EXCHANGE WELCOME, FINANCE AND DELIVERY CAN BE ARRANGED, PLEASE RING FOR FULL DETAILS, WE WANT YOUR MOTORCYCLES, SCOOTERS AND MOPEDS, TOP PRICES PAID. CALL ROB OR CHRIS ON 01472 268714, £13,799 p/x welcome, £ 13799