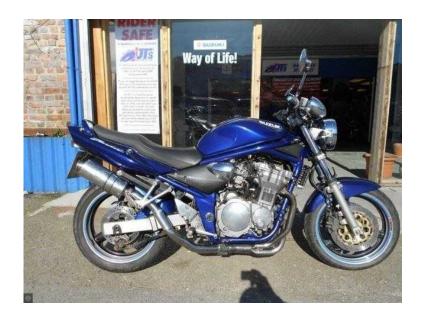

## Suzuki GS 2000 (1,525 GBP)

Location Wales, Carmarthenshire https://www.freeadsz.co.uk/x-273982-z

Model: GSF600 BANDIT, Engine Size: 600cc, Colour: Blue, Year: 2000 W Reg, Mileage: 23752 Miles, Location: JT's Motorcycles, Sales Hotline 01792 461776, THIS BANDIT IS THE IDEAL SORT AFTER FIRST BIKE, FITTED WITH AFTER MARKET EXHAUST, RENTHAL HANDLE BARS AND LOWERING KIT JT's Motorcycles, Unit 1, Heol-y-Gors, Cwmbwrla, Swansea, SA5 8LD 01792 461776 01792 463211-Now open 7 days a week, test rides are