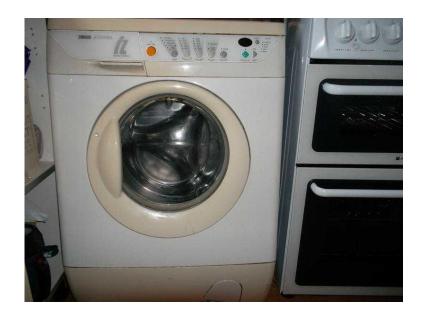

## White front load washing machine, ZANUSSI IZ16, works but old (20 GBP)

East of England, Cambridgeshire Location https://www.freeadsz.co.uk/x-274031-z

White Zanussi washing machine - model IZ16 with a sloping front rather than straight down, with instructions. No pipes or connections included. The washing machine is quite a few years old, and some of the plastic has gone yellow (looks beige in the photo). The machine has a detergent dispenser drawer, a push button control panel, door locked light, child safety feature and adjustable feet. The washing machine only works if the cotton cycle is selected, but then you chose the temperature and spin speed, so it still works with synthetics and delicate washing, you just select the temperature required. Apart from this, there are no problems with the machine and it is in good working order. As we are still using it, I will require some notice between you purchasing the machine and collecting it, as it will need disconnecting. Needs a van or similar sized vehicle, and 2 people to move it to the van. Contact preferred by.