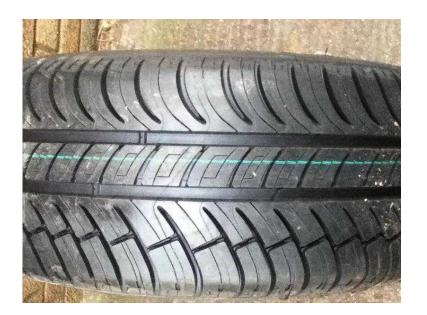

## Mitchelin Energy 19565 R15 Tyre 25

East of England, Cambridgeshire https://www.freeadsz.co.uk/x-274112-z

Mitchelin Energy 195/65 R15 91H Tyre. Unused. Has been the spare for a Citroen C4. On the spare wheel hub. &pound