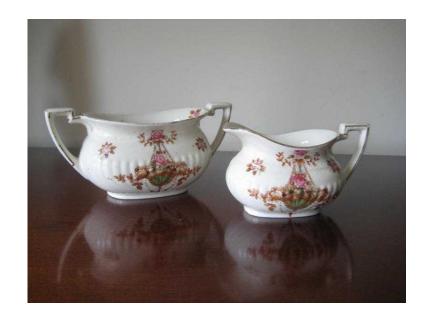

## **CROWN DEVON MILK JUG AND SUGAR BOWL - ETNA PATTERN (10 GBP)**

East Midlands, Derbyshire Location https://www.freeadsz.co.uk/x-274123-z

Charming Art Nouveau Fieldings milk jug and sugar bowl. - 1910-1913... No chips, cracks or restoration... The colours are vibrant and the gilding is mainly intact, there is some age related crazing.... The sugar bowl has the Crown Devon stamp and Reg. No. is 578617. It is also stamped with the number 0656 which is also on the jug... Sugar H.8cm. W.18cm. including handles... Jug W.