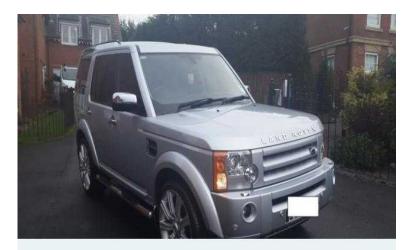

## 2007 LAND ROVER DISCOVERY 3 2.7TDV6 HSE A SILVER O (70 GBP)

vernonwreakj@mynet.com

Location East Midlands, Lincolnshire https://www.freeadsz.co.uk/x-274142-z

Disco 3 which has body kit Overfinch added. Top of range with lots of kit22 alloy wheelsBody kitSides stepsChromed handles mirror covers etcFront n rear parking sensorsFollow me home lights with auto adaptive lighting lights turn to where you steering etcElectric adjustable folding and auto dipping mirrorsAuto dimming mirrorGlass roof with electric sunroof and sun blindsAll electric Windows and driver passenger seatsClimate control front and rear and heated seats front and rearAuto lights and rain sensor wipersAuto hill decent and multi setting road conditions etcCan adjust air suspension to Highten/lower car adjust automatically when parking accessing boot etc when neededCruise control and speed limiterPower pointsSat nav and cd multi changer with harmon/karmon logic 7 sound system. Head phone access points on middle and rear row seats to listen to something different to main system. Bluetooth voice activated steering wheelFridge in centre console.....the list goes onlts a real head turner and in great condition for age etc. Currently has private reg on which is not included in the sale and will be removed. Full service history. Has had the major service done .....timing belts etc done.....Any questions please.