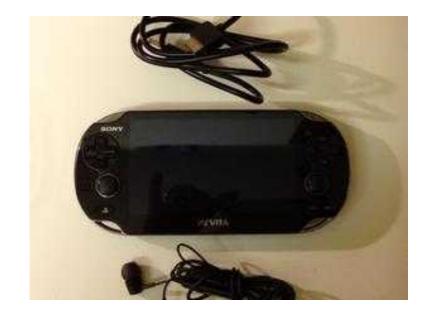

## PS Vita boxed (65 GBP)

Location **South East, East Sussex** https://www.freeadsz.co.uk/x-274156-z

| <br> <br> <br> | PS                     | <u>₹</u>      | אסאסל     |
|----------------|------------------------|---------------|-----------|
|                | :<br>T                 | · <u>&lt;</u> | DOXEG     |
|                | 56-z                   |               |           |
| 回動型            | PS                     | Vita          | boxed     |
|                | https://www.fr         | eeadsz.co.u   | ık/x-2741 |
|                | PS                     | Vita          | boxed     |
|                | https://www.fr         | eeadsz.co.u   | ık/x-2741 |
|                | PS                     | Vita          | boxed     |
|                | https://www.fr<br>56-z | eeadsz.co.u   | ık/x-2741 |
| 温紫梅            | PS                     | Vita          | boxed     |
|                | https://www.fr         | eeadsz.co.u   | ık/x-2741 |
|                | PS                     | Vita          | boxed     |
|                | https://www.fr         | eeadsz.co.u   | ık/x-2741 |
|                | PS                     | Vita          | boxed     |
| 94.34          | https://www.fr         | eeadsz.co.u   | ık/x-2741 |
|                | PS                     | Vita          | boxed     |
|                | https://www.fr<br>56-z | eeadsz.co.u   | ık/x-2741 |
|                | PS                     | Vita          | boxed     |
|                | https://www.fr         | eeadsz.co.u   | ık/x-2741 |
|                | PS                     | Vita          | boxed     |
|                | https://www.fr<br>56-z | eeadsz.co.u   | ık/x-2741 |