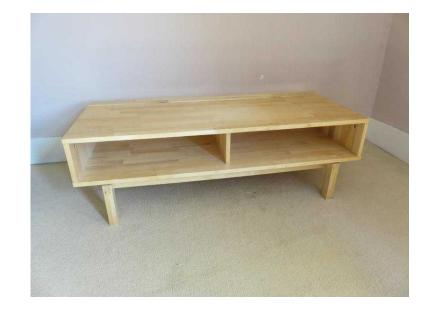

## Ikea TV console (25 GBP)

Location **South East, East Sussex** https://www.freeadsz.co.uk/x-274158-z

Pine, 120 cm wide, 51 cm deep, 39.5 cm.

| 126.50          | Ikea TV o |                 | Kea T∨ o  | https://www.freeadsz.co.uk | lkea TV   | https://www.freeadsz.co.uk | Ikea TV ( | https://www.freeadsz.co.uk | Ikea TV o | https://www.freeadsz.co.uk | 712       | https://www.freeadsz.co.uk | lkea TV o | 1 74 ESL.       | lkea TV o | 27.4            | Ikea TV ( | https://www.freeadsz.co.uk | ■ Ikea TV ( |
|-----------------|-----------|-----------------|-----------|----------------------------|-----------|----------------------------|-----------|----------------------------|-----------|----------------------------|-----------|----------------------------|-----------|-----------------|-----------|-----------------|-----------|----------------------------|-------------|
| sz.co.uk/x-2741 | V console | sz.co.uk/x-2741 | V console | sz.co.uk/x-2741            | V console | sz.co.uk/x-2741            | V console | sz.co.uk/x-2741            | V console | sz.co.uk/x-2741            | V console | sz.co.uk/x-2741            | V console | sz.co.uk/x-2741 | V console | sz.co.uk/x-2741 | V console | sz.co.uk/x-2741            | V console   |