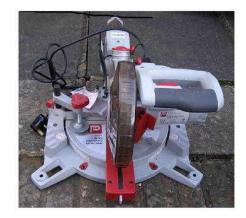

## Parkside compound mitre saw (35 GBP)

Location **South East, Kent** https://www.freeadsz.co.uk/x-274294-z

Parkside compound mitre saw NLE 210 SMS 1400 watts. In new condition and fully.

| Parkside compound mitre saw               |
|-------------------------------------------|
| https://www.freeadsz.co.uk/x-2742<br>94-z |
| Parkside compound mitre saw               |
| https://www.freeadsz.co.uk/x-2742<br>94-z |
| Parkside compound mitre saw               |
| https://www.freeadsz.co.uk/x-2742<br>94-z |
| Parkside compound mitre saw               |
| https://www.freeadsz.co.uk/x-2742<br>94-z |
| Parkside compound mitre saw               |
| https://www.freeadsz.co.uk/x-2742<br>94-z |
| Parkside compound mitre saw               |
| https://www.freeadsz.co.uk/x-2742<br>94-z |
| Parkside compound mitre saw               |
| https://www.freeadsz.co.uk/x-2742<br>94-z |
| Parkside compound mitre saw               |
| https://www.freeadsz.co.uk/x-2742<br>94-z |
| Parkside compound mitre saw               |
| https://www.freeadsz.co.uk/x-2742<br>94-z |
| Parkside compound mitre saw               |
| https://www.freeadsz.co.uk/x-2742<br>94-z |