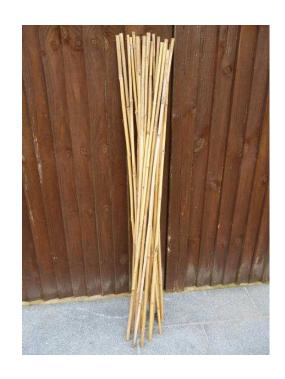

## **CANE POLES PLANT STAKES (5 GBP)**

Location **South East, West Sussex** https://www.freeadsz.co.uk/x-274542-z

18 Bamboo Cane Poles in Good Condition. 120cm. Ideal for Staking & Training New & Growing Plants &.