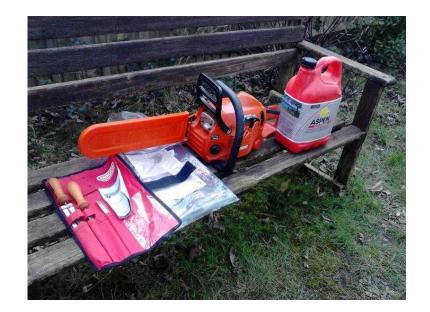

## Echo 310 Chainsaw (120 GBP)

Location **South East, West Sussex** https://www.freeadsz.co.uk/x-274549-z

Used for less than an hour,therefore in new like condition, also accessories, chain sharpener , some oil , some ,petrol (two stroke), manuals.