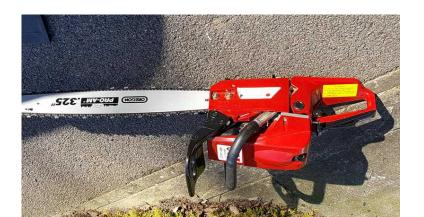

## chain saw (49 GBP)

Location **South East, West Sussex** https://www.freeadsz.co.uk/x-274552-z

Chain saw petrol 20 inch blade used one and half hours only vgc;

|    | chain thtps://www.freeadsz.co.uk/y 52-z      | saw<br>:-2745 |
|----|----------------------------------------------|---------------|
| 烈火 | chain                                        | saw           |
|    | https://www.freeadsz.co.uk/>52-z             | :-2745        |
|    | chain                                        | SS SS         |
|    | https://www.freeadsz.co.uk/>52-z             | 2745          |
|    | chain<br>https://www.freeadsz.co.uk/<br>52-7 | saw<br>2745   |
|    | chain                                        | saw           |
|    | https://www.freeadsz.co.uk/y                 | :-2745        |
|    | chain chain https://www.freeadsz.co.uk/y     | saw<br>-2745  |
| 線線 | chain                                        | saw           |
|    | https://www.freeadsz.co.uk/>52-z             | :-2745        |
|    | chain                                        | saw           |
|    | https://www.freeadsz.co.uk/>52-z             | 2745          |
|    | chain                                        | saw           |
|    | https://www.freeadsz.co.uk/y                 | :-2745        |
|    | chain                                        | saw           |
|    | https://www.freeadsz.co.uk/>52-z             | :-2745        |