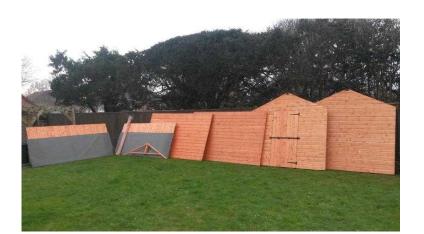

## **Shed - Brand new - 8039x10039 (750 GBP)**

Location **South East, West Sussex** https://www.freeadsz.co.uk/x-274554-z

Shed - pitched roof, no windows, designed for concrete base, security door latch lock bar. Shed now not needed for a garden project. Bargain £750. Haywards Heath -