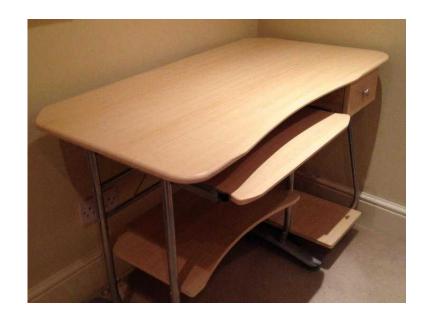

## Computer desk - like new - suit child or adult (10 GBP)

Location **South East, West Sussex** https://www.freeadsz.co.uk/x-274588-z

Excellent condition like new computer desk that would be ideal for a child's bedroom or adults office. Height 29", depth 23", width 43". Selling as bigger desk replacing this one. Buyer collects from.