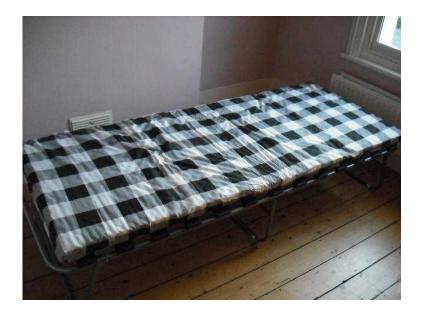

## Fold up single bed (40 GBP)

Location South East, West Sussex https://www.freeadsz.co.uk/x-274589-z

fold up single bed 2 foot 6 inches wide, metal frame with sprung wooden slats and mattress. Hardly used.