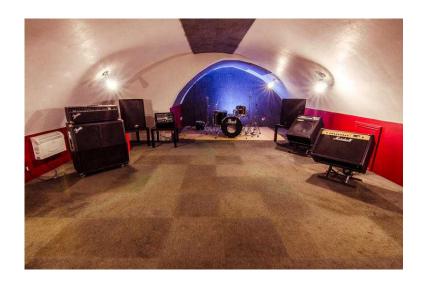

## Music Rehearsal Studio - West London - Fully Equipped

South East, Surrey Location https://www.freeadsz.co.uk/x-274643-z

Arch Rehearsal is a friendly and professional rehearsal studio based in West London, only a one minute walk away from Stamford Brook Tube Station (District Line) and five minutes from Chiswick High Rd.

All of our rehearsal rooms are professionally soundproofed, air conditioned and come complete with a PA system (including microphones), drums (including breakables), two guitar amplifiers and one bass amplifier.

Complementary Wi-Fi is available on-site to all customers and a small Tuck Shop is stocked with everything, from drinks to snacks and music essentials (such as guitar strings, drum sticks and cables.)

We also offer storage and additional equipment hire (such as keyboards) if you should require it.

Our rates start from only £6 per hour and there are always special offers available (including block booking and student discount) so call today (0208 747 1116) to find out!