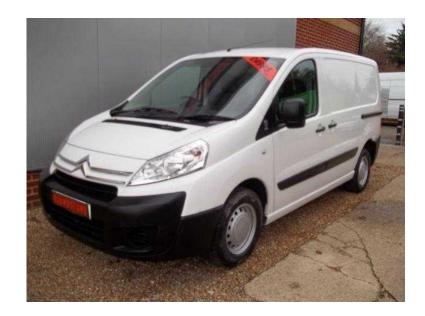

## Citroen Dispatch 2009 (4,495 GBP)

Location **South East, East Sussex** https://www.freeadsz.co.uk/x-274657-z

Make: CITROEN, Series: DISPATCH, Model: 1000 HDI 90 HP, Body: SWB, Colour: WHITE, Engine: 1560cc, Fuel type: DIESEL, Transmission: 5 SPEED MANUAL, Year: 2009, Mileage: 103