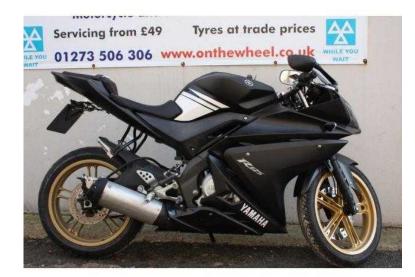

## Yamaha YZF-R1 2010 (2,550 GBP)

Location South East, East Sussex https://www.freeadsz.co.uk/x-274668-z

Yamaha YZF-R125, BLACK £2550 RIDE AWAY TODAY! 16743 Miles! Now Only £2550! Ride Away Today! 12 Months Mot Included, 12 Months tax included, 3 Months Warranty Included, Full PDI Inspection Included, Full Service Carried Out, V5 Present, Part Service History, \*\*\*! HPI CLEAR \*\* DELIVERY: Free delivery within 60 miles from BN1 4QJ! UK mainland delivery only £99. Delivery dates to be confirmed. FINANCE: Low Rate Finance Available! Only On Purchase Of New Motorcycles, Or Used Motorcycles That Are \*\*\*! HPI CLEAR ONLY \*\*\* INSURANCE: 7 Days Free Insurance Included! \*\* Terms Apply \* We do NOT offer our own insurance for longer than 7 days. For Your Own Insurance We Recommend Bikesure For Great Insurance And Offers! Just Quote Our Dealer Code For These Offers: G2235 Get 3 Years FREE Legal Expense Insurance Through Us Today! Worth Up To £90! Ask In Store For Details. PAYMENTS: In Store: Credit / Debit Card Accepted, Bank Transfer OR Cheque's Accepted But Vehicle Will NOT Be Released Until Cheque Is Cleared Into Our bank. Over Phone: Debit Card.