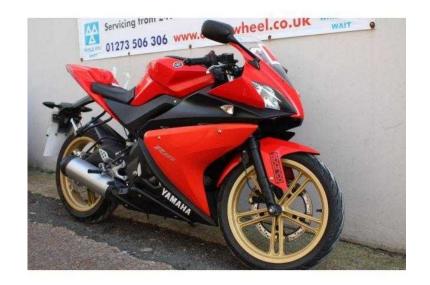

## Yamaha YZF-R1 2010 (2,295 GBP)

Location South East, East Sussex https://www.freeadsz.co.uk/x-274672-z

同一把一

Yamaha YZF-R125, RED £2295 RIDE AWAY TODAY! 17872 Miles! Now Only £2295! Ride Away Today! 12 Months Mot Included, 12 Months tax included, 3 Months Warranty Included, Full PDI Inspection Included, Full Service Carried Out, V5 Present, Part Service History, \*\*\*! PREVIOSLY CAT D \*\* DELIVERY: Free delivery within 60 miles from BN1 4QJ! UK mainland delivery only £99. Delivery dates to be confirmed. FINANCE: Low Rate Finance Available! Only On Purchase Of New Motorcycles, Or Used Motorcycles That Are \*\*\*! HPI CLEAR ONLY \*\*\* INSURANCE: 7 Days Free Insurance Included! \*\* Terms Apply \* We do NOT offer our own insurance for longer than 7 days. For Your Own Insurance We Recommend Bikesure For Great Insurance And Offers! Just Quote Our Dealer Code For These Offers: G2235 Get 3 Years FREE Legal Expense Insurance Through Us Today! Worth Up To £90! Ask In Store For Details. PAYMENTS: In Store: Credit / Debit Card Accepted, Bank Transfer OR Cheque's Accepted But Vehicle Will NOT Be Released Until Cheque Is Cleared Into Our bank. Over Phone: Debit Card.