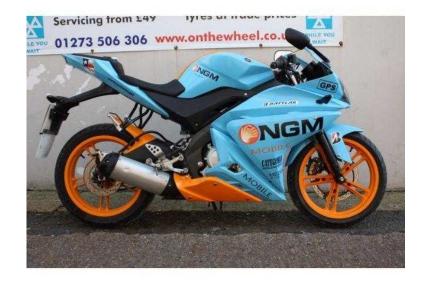

## Yamaha YZF-R1 2010 (2,250 GBP)

Location South East, East Sussex https://www.freeadsz.co.uk/x-274673-z

Yamaha YZF-R125, BLUE £2250 RIDE AWAY TODAY! 10563 Miles! Now Only £2250! Ride Away Today! 12 Months Mot Included, 12 Months tax included, 3 Months Warranty Included, Full PDI Inspection Included, Full Service Carried Out, V5 Present, Part Service History, \*\*\*! PREVIOSLY CAT C \*\* DELIVERY: Free delivery within 60 miles from BN1 4QJ! UK mainland delivery only £99. Delivery dates to be confirmed. FINANCE: Low Rate Finance Available! Only On Purchase Of New Motorcycles, Or Used Motorcycles That Are \*\*\*! HPI CLEAR ONLY \*\*\* INSURANCE: 7 Days Free Insurance Included! \*\* Terms Apply \* We do NOT offer our own insurance for longer than 7 days. For Your Own Insurance We Recommend Bikesure For Great Insurance And Offers! Just Quote Our Dealer Code For These Offers: G2235 Get 3 Years FREE Legal Expense Insurance Through Us Today! Worth Up To £90! Ask In Store For Details. PAYMENTS: In Store: Credit / Debit Card Accepted, Bank Transfer OR Cheque's Accepted But Vehicle Will NOT Be Released Until Cheque Is Cleared Into Our bank. Over Phone: Debit Card.