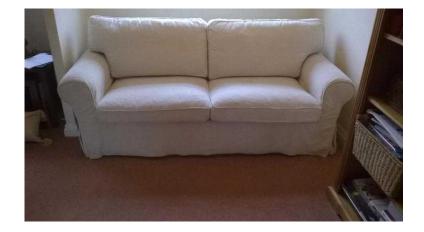

## Sofabed Ikea (160 GBP)

Location **West Midlands, Worcestershire** https://www.freeadsz.co.uk/x-274707-z

Sofabed Ikea Ektorp design. Three seater stylish sofa with metal action 4'6" sofabed. Sofa with Ikea Ektorp cream cotton washable covers. Overall width of sofa 1.98 metres Very comfortable hardly used, so handy for guests.;