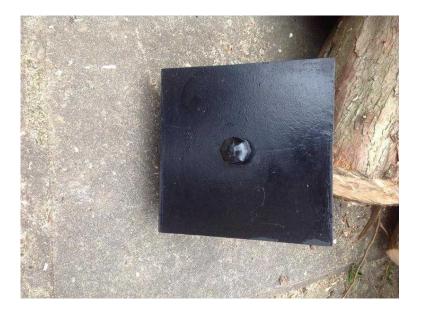

## **Cast iron soot door (15 GBP)**

West Midlands, West Midlands https://www.freeadsz.co.uk/x-274742-z

A very old cast iron soot door, could be used as such or simply as a feature. Size 9 1/4 X 9 1/4 inch. 3 inch.