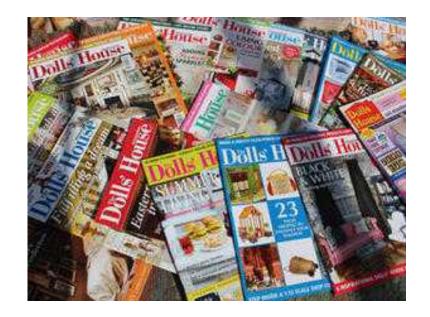

## **Dolls house mags (1 GBP)**

Location North, Cheshire https://www.freeadsz.co.uk/x-274801-z

dolls house world mags Jan,may.june.july,Aug,sept,Nov,Dec,2008 issues .jan,Feb,March,April,June,July,oct ,2010. Issues Dolls house miniature scene mags Feb 06, Feb x2 March,sept,October ,2007 also assorted. Issues 2008 ,2010 ,2011,2012 issues 1.00 each or can sell as job lot;