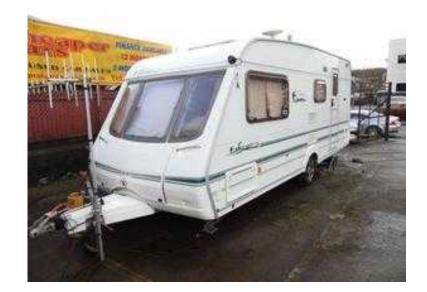

## Swift Challanger 500FE (2,800 GBP)

Location **South East, East Sussex** https://www.freeadsz.co.uk/x-274981-z

4 birth. With fixed end bedroom. Shower, wash basin and toilet. 4 burner cooker with oven. Very well looked after. Price to include nearly new awning. Gas bottle and water rolley. Reluctant sale due to ill health. £2800. Call 01424