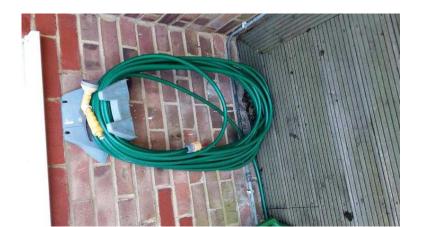

## garden hose 30m (15 GBP)

Location **South East, Surrey** https://www.freeadsz.co.uk/x-275002-z

| https://www.freea<br>02-z<br>garden<br>https://www.freea<br>02-z<br>garden | hose hose hose hose | 30m<br>30m<br>30m<br>30m |
|----------------------------------------------------------------------------|---------------------|--------------------------|
| https://www.freea<br>02-z<br>garden                                        | hose                | 8   7                    |
| WW                                                                         | 7.00                | l 0i (                   |
| garden                                                                     | hose                | 30m                      |
| https://www.freea                                                          | dsz.co.uk/>         | <-2750                   |
| garden<br>https://www.freea                                                | hose<br>dsz.co.uk/  | 30m<br>-2750             |
| garden                                                                     | hose                | 30m                      |
| https://www.freea                                                          | dsz.co.uk/          | <-2750                   |
| garden                                                                     | hose                | 30m                      |
| https://www.freea<br>02-z                                                  | dsz.co.uk/          | <-2750                   |
| garden                                                                     | hose                | 30m                      |
| https://www.freea                                                          | dsz.co.uk/          | <-2750                   |
| garden                                                                     | hose                | 30m                      |
| https://www.freea<br>02-z                                                  | dsz.co.uk/          | <-2750                   |