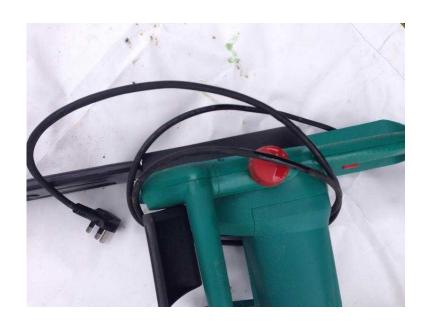

## Bosch 240v 1800 W chainsaw... Cost 167 at Wickes Hardly used will accept 80 ono (80

**South East, West Sussex** Location https://www.freeadsz.co.uk/x-275018-z

Perfect condition but laid it down upside down and most of chainsaw oil has leaked out of tank, caps wan't tight so buyer will need to add chainsaw oil to resevior...DEFINITELY PERFECT and unmarked Call Andy or Jill on 07576074403 01273