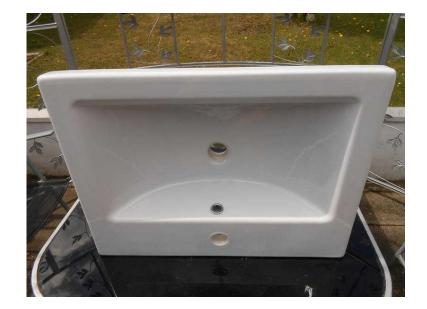

## white basin (15 GBP)

Location **South East, West Sussex** https://www.freeadsz.co.uk/x-275021-z

new unused, white modern basin . 600 wide x 450 front to back. one tap hole. worthing

|     | white                               | basin  |
|-----|-------------------------------------|--------|
|     | https://www.freeadsz.co.uk/<br>21-z | x-2750 |
| 線機構 | white                               | basin  |
|     | https://www.freeadsz.co.uk/<br>21-z | x-2750 |
|     | white                               | basin  |
|     | https://www.freeadsz.co.uk/<br>21-z | ×-2750 |
|     | white                               | basin  |
|     | https://www.freeadsz.co.uk/<br>21-z | x-2750 |
|     | white                               | basin  |
|     | https://www.freeadsz.co.uk/<br>21-z | x-2750 |
|     | white                               | basin  |
|     | https://www.freeadsz.co.uk/<br>21-z | x-2750 |
|     | white                               | basin  |
|     | https://www.freeadsz.co.uk/<br>21-z | ×-2750 |
|     | white                               | basin  |
|     | https://www.freeadsz.co.uk/<br>21-z | x-2750 |
|     | white                               | basin  |
|     | https://www.freeadsz.co.uk/<br>21-z | x-2750 |
|     | white                               | basin  |
|     | https://www.freeadsz.co.uk/<br>21-z | x-2750 |